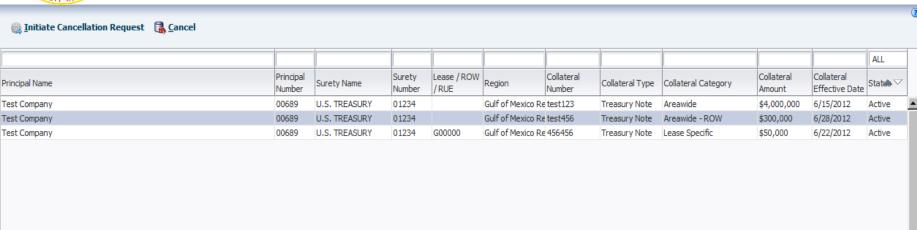

|                                                                                                                                                                                                                                                                        |                                                                                                              |                                                          |                                                                                               |  |



# **Bond Rider**





# **Bond Cancellation**





# **Workflow Concept**



Industry

**BOEM** 



#### **TIMS Web Industry User Accounts**

- ➤ A TIMS Web Company is either 1) a company qualified by BOEM to do business on the OCS, or 2) a Surety Company representing a qualified company.
- ➤ The <u>eWell online</u> permitting system implemented in 2004 established a process for managing secure online industry user accounts and application security roles.
- TIMS Web will follow the same process with minor changes.
- Account creation requires completion of paper registration form to BOEM/BSEE.
- Signature of authorized official of the company the user is representing is required.



#### **Types of Industry User Accounts**

- ➤ Company Administrator a user designated by the company as authorized to set up user groups for granting specif