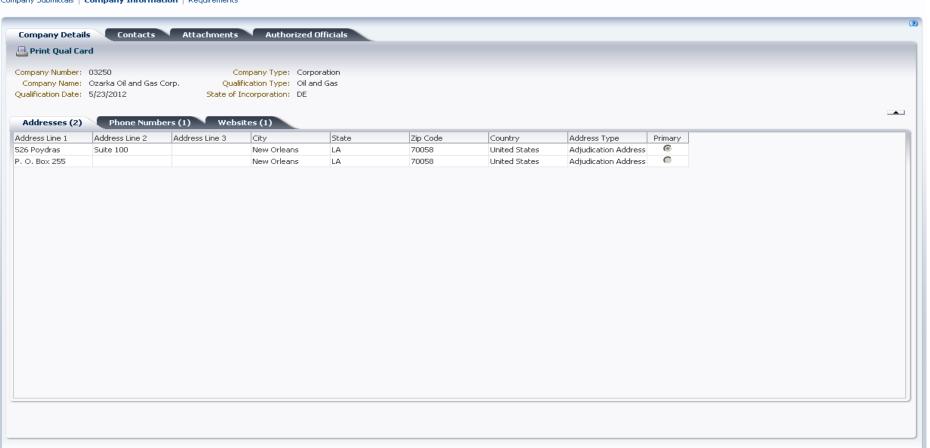

Immediate notification of problems or document errors.
- > Increased industry and government transparency.



# **Company Processes**

- Qualification request to become a qualified company to conduct business on the OCS.
- Qualification Modification request to update the company information on file.
- Change of Name request from a qualified company to change its name.
- Business Conversion request to convert from one type of business entity to another.
- Merger request to merge two qualified companies into one company.



# **Company Contacts**





# **Company Information**

#### Bureau of Ocean Energy Management TIMS Web

WebCenter | My Entitlements | Accessibility ▼
o-casillasj Ozarka Oil and Gas Corp. 07/11/2012



Home Company

Company Submittals | Company Information | Requirements





#### **Company Authorized Officials**





## **Company Documents**





# **Company Requirements**





# **Bonding Processes**

- > New Bond
- > Bond Rider amends an active bond.
- Bond Replacement bond that replaces another bond.
- Bond Termination Request request to terminate the period of liability.
- **➤** Bond Cancellation Request request to cancel bond.



# **Bond Form 2028**

| Print 🕞 Save                                                                                                                                                                                                                                                                                                                                                                                               | Cancel 🔊