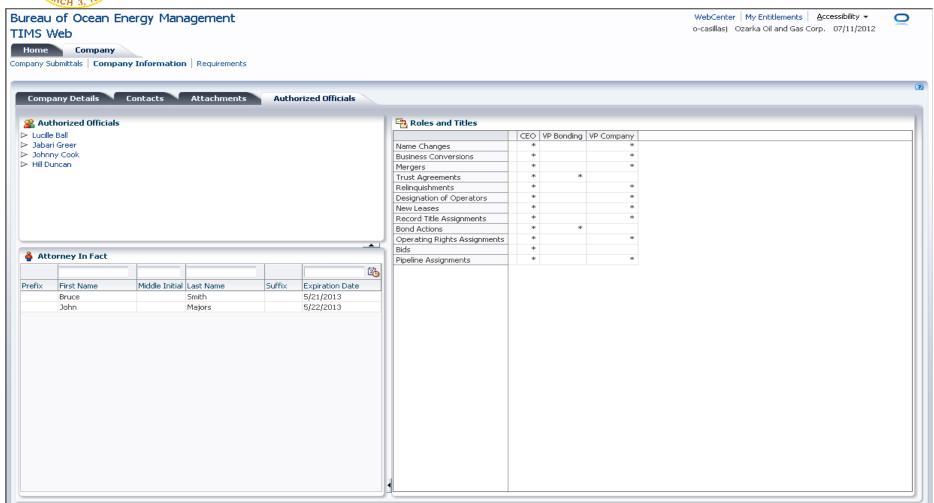

ent errors.
- > Increased industry and government transparency.



# **Company Processes**

- Qualification request to become a qualified company to conduct business on the OCS.
- Qualification Modification request to update the company information on file.
- Change of Name request from a qualified company to change its name.
- Business Conversion request to convert from one type of business entity to another.
- Merger request to merge two qualified companies into one company.



# **Company Contacts**





# **Company Information**

#### Bureau of Ocean Energy Management TIMS Web

WebCenter | My Entitlements | Accessibility ▼
o-casillasj Ozarka Oil and Gas Corp. 07/11/2012



Home Company

Company Submittals | Company Information | Requirements





#### **Company Authorized Officials**





## **Company Documents**





# **Company Requirements**





# **Bonding Processes**

- > New Bond
- > Bond Rider amends an active bond.
- Bond Replacement bond that replaces another bond.
- Bond Termination Request request to terminate the period of liability.
- **➤** Bond Cancellation Request request to cancel bond.



# **Bond Form 2028**

| Print 🕞 Save                                                                                                                                                                                                                                                                                                                                                                                               | Cancel 🔊 Back 📃 Att