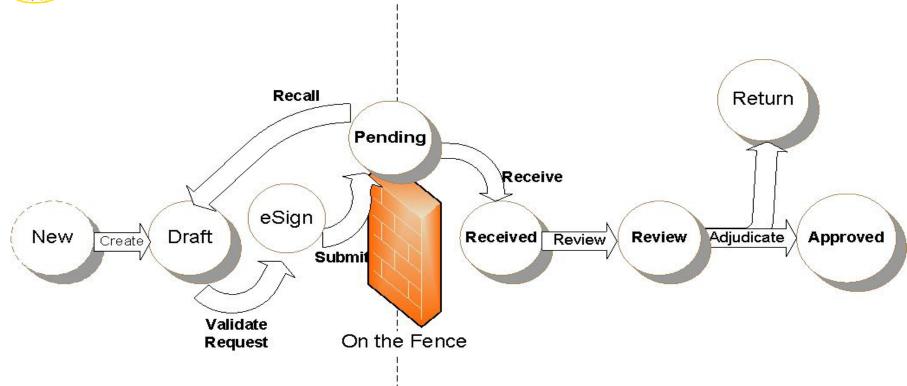

|                                                                                                                                                                                                                                                                        |                                                                                                              |                                                          |                                                                                               |  |



# **Bond Rider**





# **Bond Cancellation**





# **Workflow Concept**



Industry

**BOEM** 



#### **TIMS Web Industry User Accounts**

- ➤ A TIMS Web Company is either 1) a company qualified by BOEM to do business on the OCS, or 2) a Surety Company representing a qualified company.
- ➤ The <u>eWell online</u> permitting system implemented in 2004 established a process for managing secure online industry user accounts and application security roles.
- TIMS Web will follow the same process with minor changes.
- Account creation requires completion of paper registration form to BOEM/BSEE.
- Signature of authorized official of the company the user is representing is required.



#### **Types of Industry User Accounts**

- ➤ Company Administrator a user designated by the company as authorized to set up user groups for granting specific TIMS Web access roles to