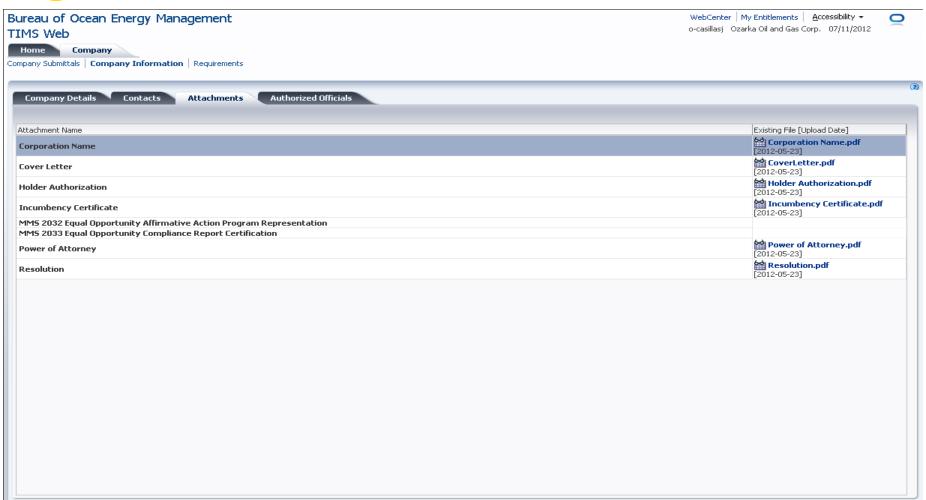

stry and government transparency.



# **Company Processes**

- Qualification request to become a qualified company to conduct business on the OCS.
- Qualification Modification request to update the company information on file.
- Change of Name request from a qualified company to change its name.
- Business Conversion request to convert from one type of business entity to another.
- Merger request to merge two qualified companies into one company.



# **Company Contacts**





# **Company Information**

#### Bureau of Ocean Energy Management TIMS Web

WebCenter | My Entitlements | Accessibility ▼
o-casillasj Ozarka Oil and Gas Corp. 07/11/2012



Home Company

Company Submittals | Company Information | Requirements





#### **Company Authorized Officials**





## **Company Documents**





# **Company Requirements**





# **Bonding Processes**

- > New Bond
- > Bond Rider amends an active bond.
- Bond Replacement bond that replaces another bond.
- Bond Termination Request request to terminate the period of liability.
- **➤** Bond Cancellation Request request to cancel bond.



# **Bond Form 2028**

| Print 🕞 Save                                                                                                                                                                                                                                                                                                                                                                                               | Cancel 🔊 Back 📃 Att