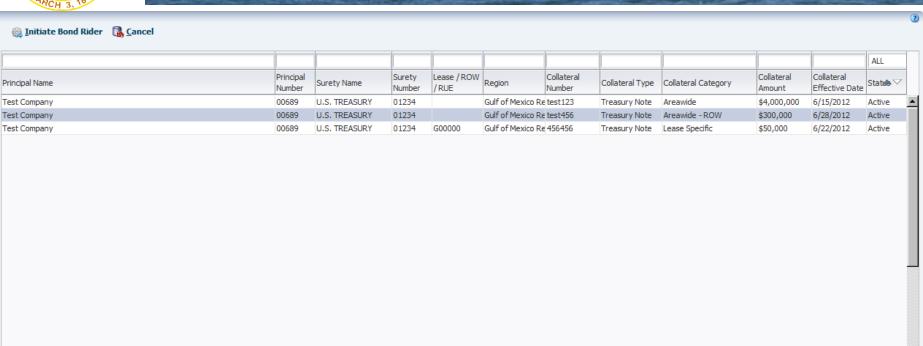

|                                                                                                                                                                                                                                                                        |                                                                                                              |                                                          |                                                                                               |  |



# **Bond Rider**





# **Bond Cancellation**





# **Workflow Concept**



Industry

**BOEM** 



#### **TIMS Web Industry User Accounts**

- ➤ A TIMS Web Company is either 1) a company qualified by BOEM to do business on the OCS, or 2) a Surety Company representing a qualified company.
- ➤ The <u>eWell online</u> permitting system implemented in 2004 established a process for managing secure online industry user accounts and application security roles.
- TIMS Web will follow the same process with minor changes.
- Account creation requires completion of paper registration form to BOEM/BSEE.
- Signature of authorized official of the company the user is representing is required.



#### **Types of Industry User Accounts**

- ➤ Company Administrator a user designated by the company as authorized to set up us