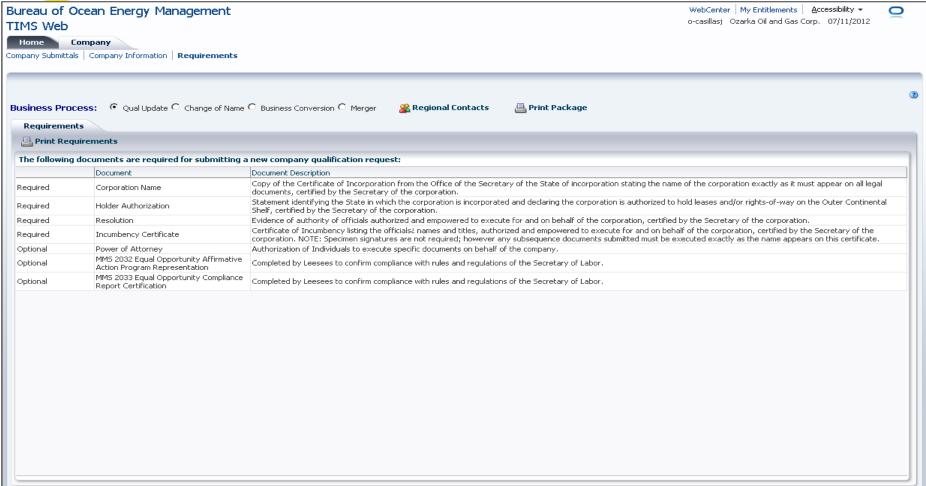

.



# **Company Processes**

- Qualification request to become a qualified company to conduct business on the OCS.
- Qualification Modification request to update the company information on file.
- Change of Name request from a qualified company to change its name.
- Business Conversion request to convert from one type of business entity to another.
- Merger request to merge two qualified companies into one company.



# **Company Contacts**





# **Company Information**

#### Bureau of Ocean Energy Management TIMS Web

WebCenter | My Entitlements | Accessibility ▼
o-casillasj Ozarka Oil and Gas Corp. 07/11/2012



Home Company

Company Submittals | Company Information | Requirements





#### **Company Authorized Officials**





## **Company Documents**





# **Company Requirements**





# **Bonding Processes**

- > New Bond
- > Bond Rider amends an active bond.
- Bond Replacement bond that replaces another bond.
- Bond Termination Request request to terminate the period of liability.
- **➤** Bond Cancellation Request request to cancel bond.



# **Bond Form 2028**

| Print 🕞 Save                                                                                                                                                                                                                                                                                                                                                                                               | Cancel 🔊 Back 📃 Att